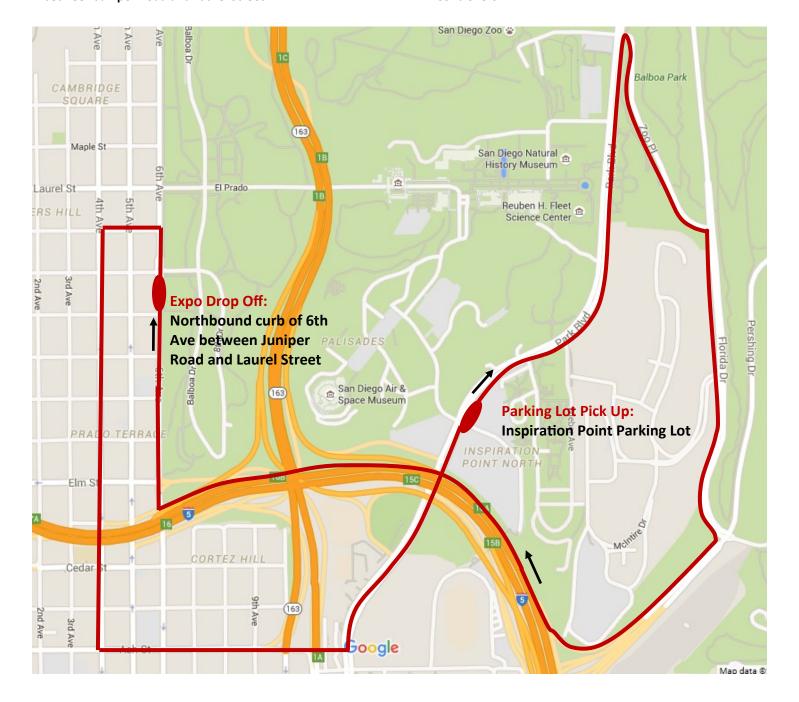

# **Shuttle Route**

Saturday, September 17, 2022

<u>Pickup:</u> Inspiration Point Parking Lot Shuttle to stop at curb on east side of northbound Park Ave unless told otherwise by Balboa Park and Traffic Controllers.

- 1. Travel north on Park Blvd
- 2. Turn right onto Zoo Place
- 3. Turn right onto Florida Drive
- 4. Continue onto I-5 North
- 5. Exit 6th Ave and turn right

<u>Drop off:</u> Northbound curb of 6th Ave between Juniper Road and Laurel Street

<u>Pickup:</u> Northbound curb of 6th Ave between Juniper Road and Laurel Street

- 1. Turn left onto Laurel Street
- 2. Turn left onto 4th Ave
- 3. Turn left onto Ash Street
- 4. Turn left onto Park Blvd.

<u>Drop off:</u> Inspiration Point Parking Lot Shuttle to stop at curb on east side of northbound Park Ave unless told otherwise by Balboa Park and Traffic Controllers.

#### **ARRIVAL**

<u>Shuttle Pickup:</u> Inspiration Point Parking Lot – Shuttle to stop at curb on east side of northbound Park Ave unless told otherwise by Balboa Park and Traffic Controllers.

Travel north on Park Blvd

Turn right onto Zoo Place

Turn right onto Florida Drive

Continue onto I-5 North

Exit 6th Ave and turn right

Shuttle Drop off: Northbound curb of 6th Ave between Juniper Road and Laurel Street

### **DEPARTURE**

Shuttle Pickup: Northbound curb of 6th Ave between Juniper Road and Laurel Street

Turn left onto Laurel Street

Turn left onto 4th Ave

Turn left onto Ash Street

Turn left onto Park Blvd

Shuttle Drop off: Inspiration Point Parking Lot - Shuttle to stop at curb on east side of northbound Park Ave unless told otherwise by Bal-