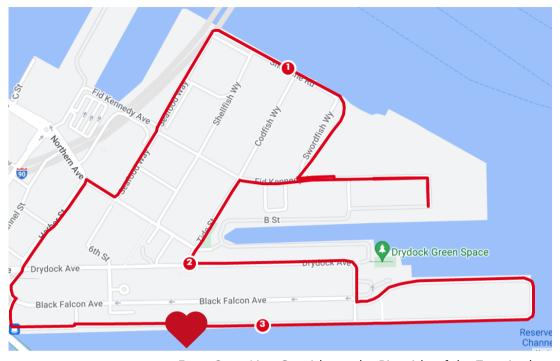

## 2023 Boston Lawyers Have Heart Route Map

From Start Line Outside on the Pier side of the Terminal Follow the Pier to Terminal St Turn Left onto Terminal St (.33 miles) Continue to Drydock Ave. Proceed straight across Drydock Ave to Harbor St (.4 miles) Follow Harbor St to Northern Ave Turn Right onto Northern Ave (.58 miles) Turn Left onto Seafood Way (.63 miles) Follow Seafood Way to Shoreline Rd (1 Mile) Follow Shoreline Rd to Swordfish Way Turn Right onto Swordfish Way (1.14 miles) Turn Left onto Fid Kennedy Ave (1.28 miles) Turn Right onto Dolphin Way (1.5 miles) At the end of Dolphin Way there will be a U-Turn (1.52 miles) Follow Dolphin Way to Fid Kennedy Ave (1.56 miles) Turn Left on Fid Kennedy Way Turn Left onto Tide St (1.85 miles) Turn Left onto Drydock Ave (2 Miles) Follow Drydock Ave until the "Pier Service Road" Turn Left onto the "Pier Service Road" (2.31 miles) Follow the Pier to the location of the start (3.12 Miles)