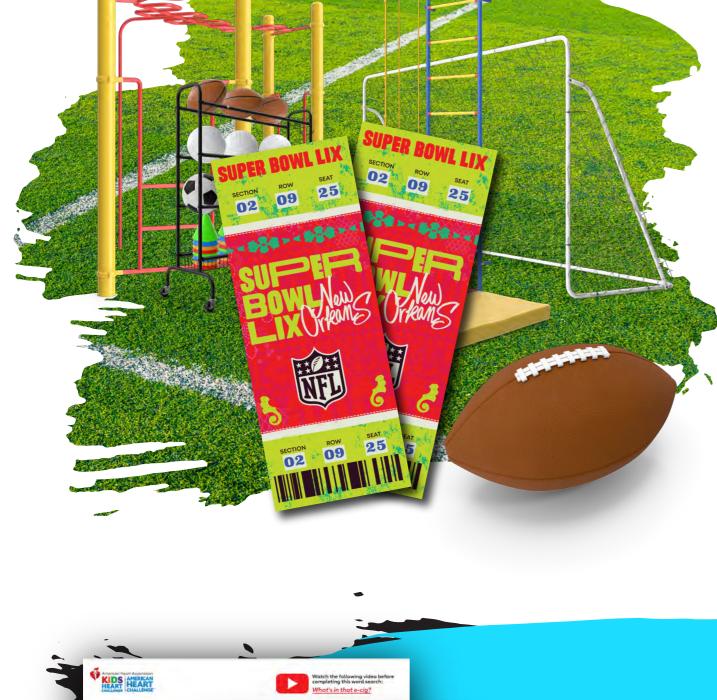

## THANK-YOU GIFTS!

improving health outcomes at home and beyond through the Hands-Only CPR education. Students that complete Finn's Mission will earn an entry for two tickets to Super Bowl LIX in 2025 and our school will be entered to receive a \$10,000 fitness equipment makeover for every 18 students who complete Finn's Mission.