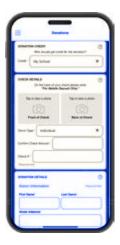

## **ENTER, SNAP AND DEPOSIT!**

Under "Check Details" tap to take a photo of the front and back of the check. (You may need to allow access to your camera to take the photos.) Enter the check amount and check number.

Enter the check information under "Donation Details" and make any changes as needed.

Double check and confirm all the information is correct, then tap the red "Deposit" button.

Keep the check for 30 days while your post event is processed and confirmed. Once confirmed, shred the check as you do not need to send the check in the Tyvek envelope.