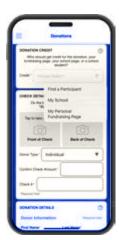

## **ENTER, SNAP AND DEPOSIT!**

Under "Check Details" tap to take a photo of the front and back of the check. (You may need to allow access to your camera to take the photos.) Enter the check amount and check number.