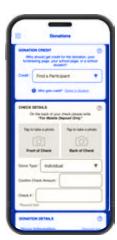

## **CREDIT YOUR SCHOOL**

Click "Donations" in the app menu and click on "Deposit Check." Select "My School" and follow the prompts.

4.