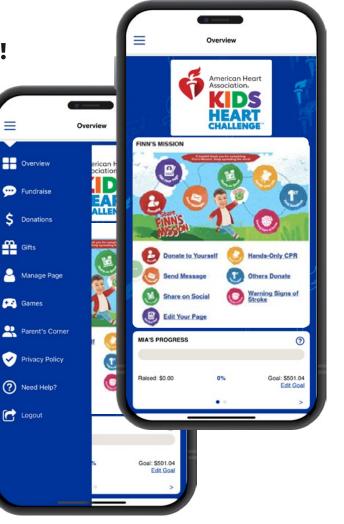

## LOG IN AND EXPLORE!

Click the menu icon on the top left to open the menu tab.

The menu will guide you and your student to lots of options for raising funds and communicating with donors.

Click on **"Games"** to bring your characters to life with AR experiences!

## COMPLETE FINN'S MISSION!

Earn **"Finn's Lifesavers Award"** by completing all 7 challenges in **Finn's Mission!** 

- Donate to Yourself
- Send Messages to Friends and Family
- Share on Social
- Edit Your Page
- Hands-Only CPR
- Other Donate
- Warning Signs of Stroke