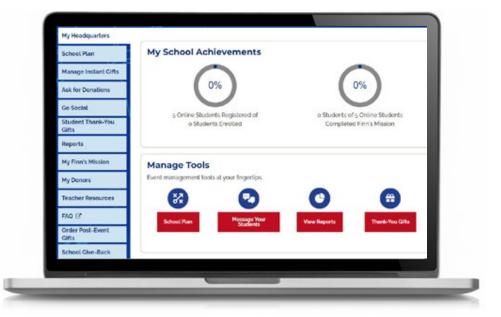

## **START HERE**

Go to **heart.org/Schools**. Click on the red **"Student/Coordinator Log In"** button on the top of the page. Enter your username and password.

Forgot your username or password? Follow the directions for help.



## **GET YOUR REPORT**

Scroll down to the "Order Post-Events Gifts" tab.



## **PRINT REPORT**

Click the **"Export"** button and choose the order you wish to export.

The report will download to your computer as a CSV file. (CSV files look similar to Excel, but you

don't have to have Excel to view them.)

Can't find it? Check your browser settings or type Control + J, which works in several popular browsers to show your downloads.





## SEND REPORT

If you have checks, just mail in your summary gift order form in the banking envelope.

©2024 American Heart Association, Inc., a 501(c)(3) not-for-profit. Kids Heart Challenge is a trademark of the American Heart Association All rights reserved. Unauthorized use prohibited.